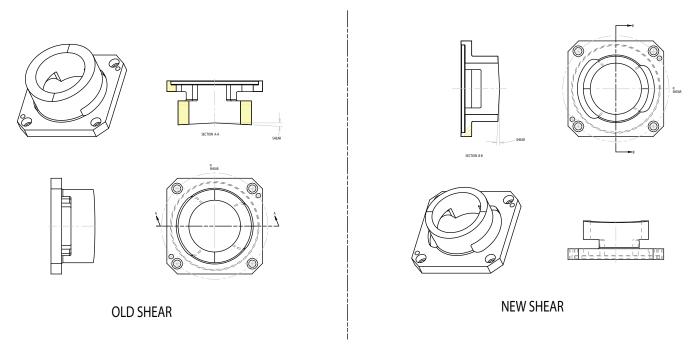

### **BOTTOM FORMING PUNCH**

237.1

# NEW SHEAR DIRECTION ALL MACHINES

PMC has changed the direction of the shear on the bottom forming punch. A peak style (new) shear will replace the valley style grinding shear (old).

The new shear direction will make it easier to sharpen and extend the punch life. The new shear will apply to new punches as a replacement part or in new tooling sets. This change went into effect on 10-27-2011.

NOTE: SHEAR IS SHOWN EXAGGERATED FOR CLARITY