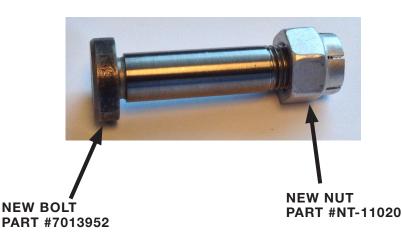

### REPLACING THE SEAM CLAMP BOLT AND NUT PMC-1002, PMC-1001, PMC-1300, PMC-1300NR

Paper Machinery Corporation is replacing the current seam clamp bolt and nut on the 1002, 1001, 1300, and 1300NR.

Field reports have indicated that the current seam clamp bolt part #113-477 can break if over tightened.

Replacement seam clamp bolt is part #7013952 and uses nut part #NT-11020.

Please contact the service department for pricing and availability.