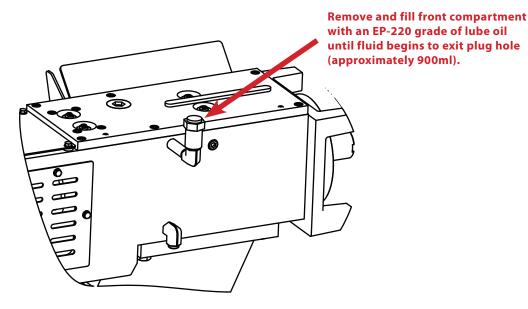

### **BOTTOM MAKER**

No. 244.1

OIL LEVEL PMC-2000S

The bottom maker on the PMC-2000S machine needs to have the oil level checked regularly. The vent hole on the side, as shown in the image can be removed and oil added as directed.

Please have your maintenance crew check and fill this unit regularly.