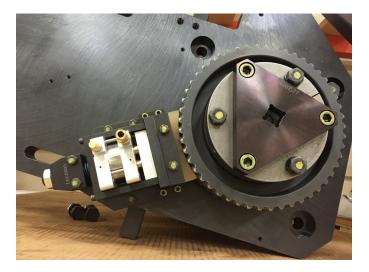

## NEW BRAKE SYSTEM PMC-1002 & PMC-1003

Paper Machinery Corporation has developed a new brake system for the 1003 machine. This system can be used as a replacement for any PMC-1002 or PMC-1003 with the Rexroth main drive motor. This system replaces the current Nexen brake installed on these machines.

Paper Machinery Corporation has developed a retrofit to enable the customer to install this system as a replacement for the Nexen brake. Retrofit #6008586 is for PMC-1002 machines. Retrofit #6008586 is for PMC-1003 machines. **See Service Instruction 119 for installation.** 