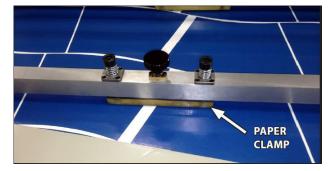

## HS-800

Paper Machinery Corporation has made improvements to the Paper Clamp on the splice table. The original design used a threaded knob to clamp and hold the paper in place while splicing. The new design uses a toggle clamp, reducing the time required to clamp the paper.

## OLD PAPER CLAMP

**NEW PAPER CLAMP** 

8001749 ASSY, RETRO, SPLICE TABLE, TOP, HS-800