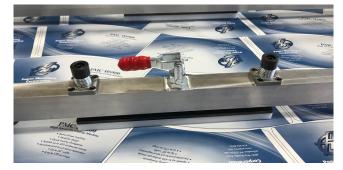

## HS-800

Paper Machinery Corporation has made improvements to the Paper Clamp on the splice table. The original design used a threaded knob to clamp and hold the paper in place while splicing. The new design uses a toggle clamp, reducing the time required to clamp the paper.

## OLD PAPER CLAMP

**NEW PAPER CLAMP** 

8001749 ASSY, RETRO, SPLICE TABLE, TOP, HS-800