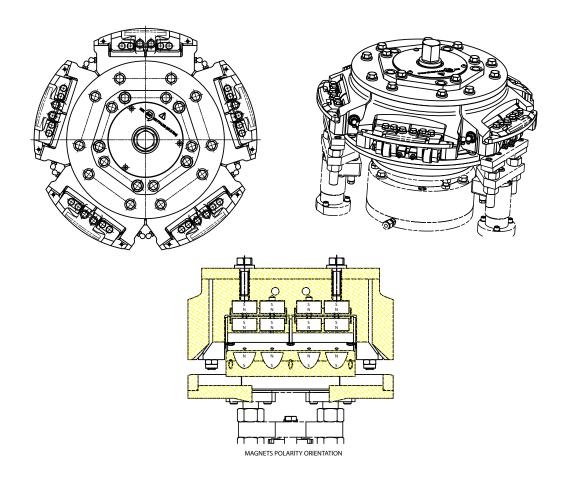

## PMC-1002

Paper Machinery Corporation is pleased to announce a new, fully magnetic, Transfer Turret for the PMC-1002 machine.

The 1002 model magnetic Transfer Turret is an adaptation of the current design incorporated on our 1003 model. The PMC-1003 model has a proven history of trouble free operation, and low maintenance.

This retrofit can be ordered through PMC's Service Department under assembly numbers 8001567 and 8001569. See Service Instruction 121.1 for installation.

Parts orders and customer communication can be made using telephone, FAX, or e-mail. Direct contact can also be made using the main telephone switchboard at 414-354-8050 or FAX number 414-354-1710; directly to the Service Department. If using e-mail, please see Customer Service Contacts under "Support" at the PMC website (www.papermc.com).