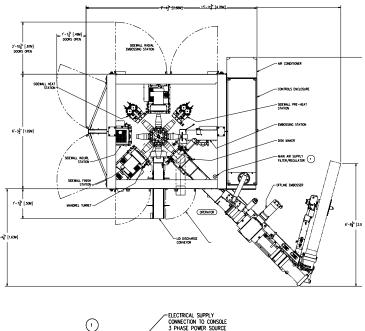

#### **POWERED BY INNOVATION**

Producing lids at speeds up to 200 per minute, the **PL 100** is powered by individual Bosch<sup>®</sup> servo motors for each station, providing efficiency and flexibility during operations. Built on a compact 9 ft. x 6 ft. machine base with a single turret, this machine saves valuable floorspace without compromising efficiency. Additionally, its remote VPN connection for service and troubleshooting ensures your machine receives immediate attention when needed.

#### CUSTOM EMBOSSING AND FINISHING

In addition to conventional embossing options found on container lids, the **PL 100** unlocks the ability to utlize printed graphics that can compliment promotional runs, campaigns and branding. A variety of punched holes for drinking and the placement of straws for both hot and cold beverages is availbe with an option hole punching station that is easily reconfigured to match different applications..

### UTILITY REQUIREMENTS

ELECTRICAL: 27.5 kVA @ 50 or 60 Hz

WATER: 0.5 gal/min @ 20 lb/inch<sup>2</sup>Hg or 1.9 liter/min @1.4 kg/cm<sup>2</sup>

VACUUM: 45 FT<sup>3</sup>/MIN @ 18 inch Hg

COMPRESSED AIR: 60 SCFM