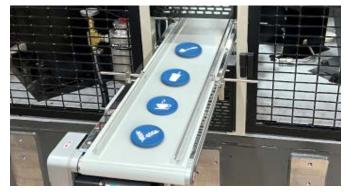

#### CUSTOM EMBOSSING AND FINISHING

In addition to conventional embossing options found on container lids, the **PL 100** unlocks the ability to utlize printed graphics that can compliment promotional runs, campaigns and branding. A variety of punched holes for drinking and the placement of straws for both hot and cold beverages is availbe with an option hole punching station that is easily reconfigured to match different applications..

#### **EXPAND YOUR PRODUCT PORTFOLIO**

The **PL 100** creates high quality 1-piece paperboard lids that introduce new opportunities for your business. From cold drink beverages, to dry goods and snack foods, this machine allows for the creation of eco-friendly packaging lids for a variety of applications. This makes it an exciting addition to PMC's expanding product line of high-quality forming machines. Lids from the **PL 100** will provide a secure fit to cups and containers formed on PMC machines.