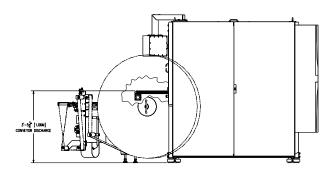

#### **POWERED BY INNOVATION**

Producing lids at speeds up to 200 per minute, the **PL 100** is powered by individual Bosch<sup>®</sup> servo motors for each station, providing efficiency and flexibility during operations. Built on a compact 9 ft. x 6 ft. machine base with a single turret, this machine saves valuable floorspace without compromising efficiency. Additionally, its remote VPN connection for service and troubleshooting ensures your machine receives immediate attention when needed.