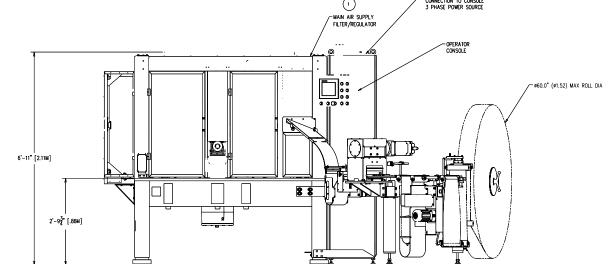

#### **POWERED BY INNOVATION**

Producing lids at speeds up to 200 per minute, the **PL 100** is powered by individual Bosch<sup>®</sup> servo motors for each station, providing efficiency and flexibility during operations. Built on a compact 9 ft. x 6 ft. machine base with a single turret, this machine saves valuable floorspace without compromising efficiency. Additionally, its remote VPN connection for service and troubleshooting ensures your machine receives immediate attention when needed.

### UTILITY REQUIREMENTS

ELECTRICAL: 27.5 kVA @ 50 or 60 Hz

WATER: 0.5 gal/min @ 20 lb/inch<sup>2</sup>Hg or 1.9 liter/min @1.4 kg/cm<sup>2</sup>

VACUUM: 45 FT<sup>3</sup>/MIN @ 18 inch Hg

COMPRESSED AIR: 60 SCFM