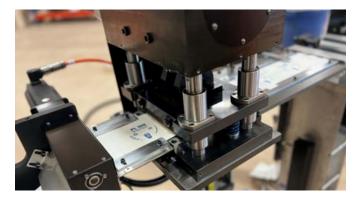

#### CUSTOM EMBOSSING AND FINISHING

In addition to conventional embossing options found on container lids, the **PL 100** unlocks the ability to utlize printed graphics that can compliment promotional runs, campaigns and branding. A variety of punched holes for drinking and the placement of straws for both hot and cold beverages is availbe with an option hole punching station that is easily reconfigured to match different applications..

#### MACHINE SPECIFICATIONS

SPEED: 200 lids per minute

**ROUND LID DIAMETER:** 2.5 in. (63.5 mm) – 6.5 in. (165.1 mm)

**LID HEIGHT RANGE:** 0.39 in. (10 mm) – 0.55 in. (14 mm)

**DISK STOCK THICKNESS:** 0.014 in. – 0.025 in.