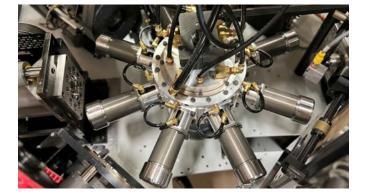

#### **POWERED BY INNOVATION**

Producing lids at speeds up to 200 per minute, the **PL 100** is powered by individual Bosch<sup>®</sup> servo motors for each station, providing efficiency and flexibility during operations. Built on a compact 9 ft. x 6 ft. machine base with a single turret, this machine saves valuable floorspace without compromising efficiency. Additionally, its remote VPN connection for service and troubleshooting ensures your machine receives immediate attention when needed.

#### CUSTOM EMBOSSING AND FINISHING

In addition to conventional embossing options found on container lids, the **PL 100** unlocks the ability to utlize printed graphics that can compliment promotional runs, campaigns and branding. A variety of punched holes for drinking and the placement of straws for both hot and cold beverages is availbe with an option hole punching station that is easily reconfigured to match different applications..