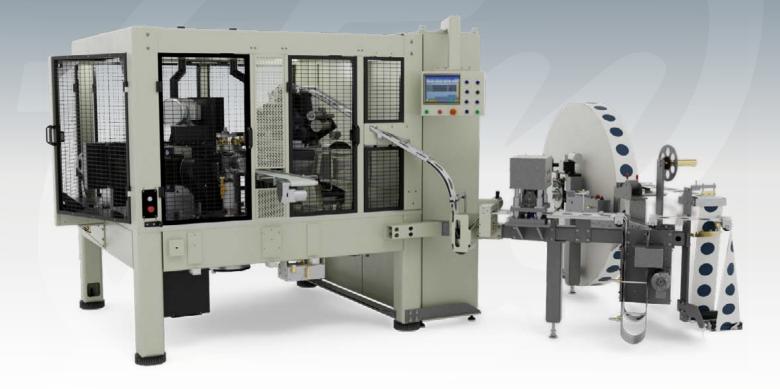

# PL 100 1-Piece Paperboard Lid Forming Machine

### EXPERIENCE INNOVATION AND GROW YOUR BUSINESS

The PL 100 is the next generation of innovation from Paper Machinery Corporation and provides a new opportunity for you to enlarge your product portfolio. Meeting the same exacting quality standards that you would expect from the global leader in paper forming machinery, it allows you to efficiently produce high-quality 1-piece paper lids—all while being backed by our industry-leading service and support.

#### **POWERED BY INNOVATION**

Producing lids at speeds up to 200 per minute, the **PL 100** is powered by individual Bosch<sup>®</sup> servo motors for each station, providing efficiency and flexibility during operations. Built on a compact 9 ft. x 6 ft. machine base with a single turret, this machine saves valuable floorspace without compromising efficiency. Additionally, its remote VPN connection for service and troubleshooting ensures your machine receives immediate attention when needed.