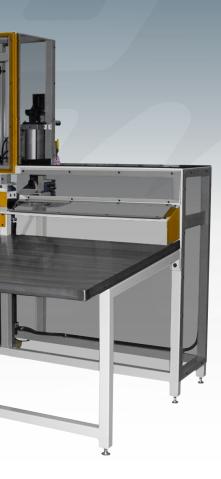

# PMC CS 251X Cup & Counter/Stacker

### ACCOMMODATES A VARIETY OF SIZES

Designed for in-line production with PMC's most popular cup converting machines, the PMC CS 251X Cup Counter/Stacker automatically collects, counts and stacks cups in a wide range of sizes.

#### EFFICIENT AND FLEXIBLE

Cups are fed from the converting machine through pneumatic tubing to the CS 251X, which counts them and places them into horizontal stacks of 25 to 100 cups, ready for manual bagging or packaging. Cup size changeovers can be made in as little as twenty minutes with not part changes.

#### THE PMC CS 251X CUP COUNTER/STACKER

- Automatically collects, counts and stacks cups 3 ounces through 46 ounces in size.
- Touch screen display allows operator to change and view numbers of cups in stack.
- Accommodates maximum production outputs from PMC's 750, 1000, 1001, 1002 and 1250 Cup Machines.

### MACHINE SPECIFICATIONS

SIZE RANGE: The CS 251X can accept cups ranging in size from 3 oz. through 46oz. Cup rim diameter range: Min. 2.0"(50.8mm) Max. 5.6"(142mm)

No change of parts required. Size changes are accomplished in as little as twenty minutes.