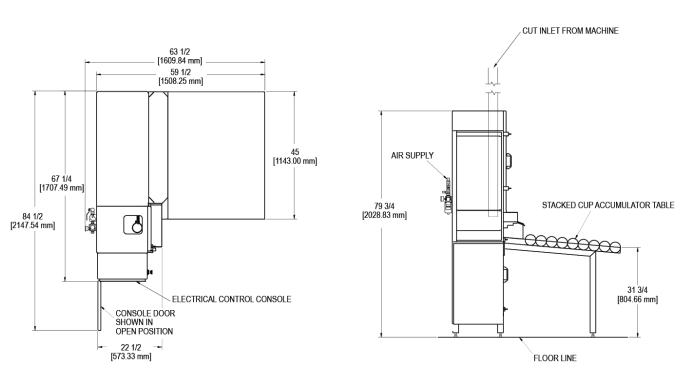

# **PMC CS 251X FLOOR PLAN**

**PAINT SPECIFICATIONS:** The machine is prime coated and painted with industrial grade primer and enamel. The standard color is cream with yellow guards and orange electrical shields and enclosures. Other colors are available on special order if specified at the time of purchase.

## ELECTRICAL: 2 KVA (approx.) 120 volts, phase 1, 50 or 60 hertz COMPRESSED AIR: 80 PSI @ 5.62 kg/cm<sup>2</sup> DIMENSION & WEIGHTS:

|                 | 5′ 3.50″ (1610mm) |
|-----------------|-------------------|
| Width           | 5′ 7.25″ (1707mm) |
| Height          | 6′ 8.00″ (2029mm) |
| Shipping Weight |                   |