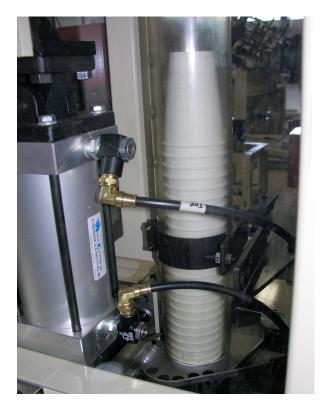

#### EFFICIENT AND FLEXIBLE

Cups are fed from the converting machine through pneumatic tubing to the CS 251X, which counts them and places them into horizontal stacks of 25 to 100 cups, ready for manual bagging or packaging. Cup size changeovers can be made in as little as twenty minutes with not part changes.

#### THE PMC CS 251X CUP COUNTER/STACKER

- Automatically collects, counts and stacks cups 3 ounces through 46 ounces in size.
- Touch screen display allows operator to change and view numbers of cups in stack.
- Accommodates maximum production outputs from PMC's 750, 1000, 1001, 1002 and 1250 Cup Machines.